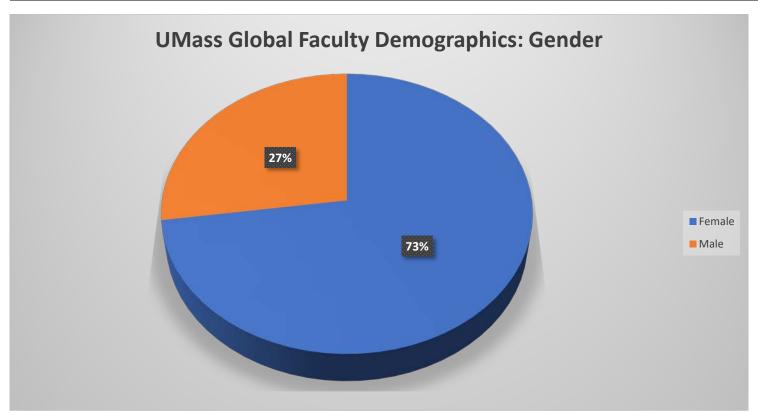

## <u>Gender</u>

| Gender      | 2022-23 FY |         |
|-------------|------------|---------|
|             | #          | %       |
| Full-Time   | 14         | 18.71%  |
| Female      | 11         | 14.70%  |
| Male        | 3          | 4.01%   |
| Part-Time   | 49         | 81.29%  |
| Female      | 35         | 58.06%  |
| Male        | 14         | 23.23%  |
| Grand Total | 63         | 100.00% |