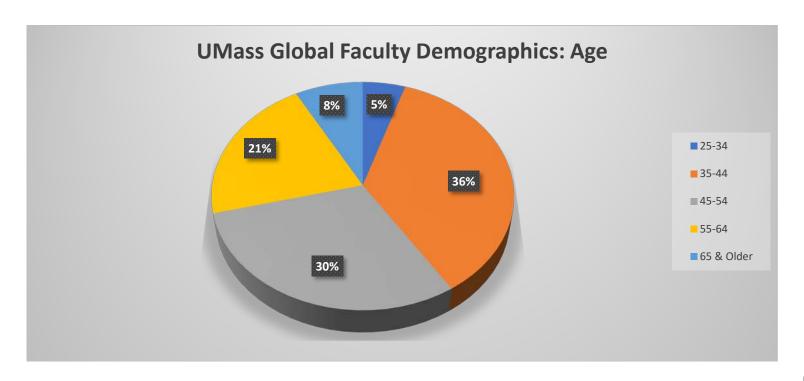

## <u>Age</u>

| Age          | 2022- | 2022-23 FY |  |
|--------------|-------|------------|--|
|              | #     | %          |  |
| Full-Time    | 14    | 18.71%     |  |
| 25-34        | 0     | 0.00%      |  |
| 35-44        | 7     | 9.35%      |  |
| 45-54        | 4     | 5.34%      |  |
| 55-64        | 2     | 2.68%      |  |
| 65 and older | 1     | 134%       |  |
| Part-Time    | 49    | 81.29%     |  |
| 25-34        | 3     | 4.98%      |  |
| 35-44        | 16    | 26.54%     |  |
| 45-54        | 15    | 24.88%     |  |
| 55-64        | 11    | 18.26%     |  |
| 65 and older | 4     | 6.63%      |  |
| Grand Total  | 63    | 100.00%    |  |