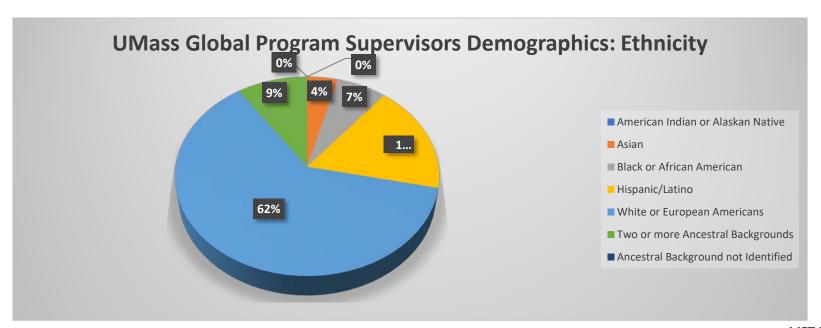

## **Ethnicity**

| Ethnicity                         | 2022-23 AY |        |
|-----------------------------------|------------|--------|
|                                   | #          | %      |
| American Indian or Alaskan Native | 0          | 0.00%  |
| Asian                             | 3          | 4.05%  |
| Black or African American         | 5          | 6.76%  |
| Hispanic/Latino                   | 13         | 17.57% |
| Race and ethnicity unknown        | 0          | 0.00%  |
| Two or more races                 | 1          | 1.35%  |
| Other                             | 6          | 8.11%  |
| White                             | 46         | 62.16% |
| Grand Total                       | 74         | 100.0% |